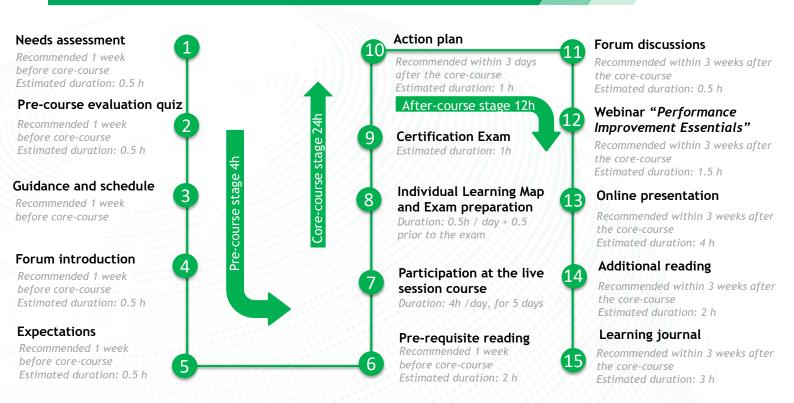

# **Certification Process**

The certification process is finalized only when you complete all 3 stages of the learning experience. You will receive:

- > Certificate of Completion (soft copy): after completing pre-course activities and passing the Certification Exam;
- > Certificate of Attendance (soft copy): after taking part in the 5 days of the live session course;
- > Certified Professional diploma (soft copy): after you have successfully completed all 3 stages of the learning experience and the contractor has received full payment.
- > CPD Certificate of Attendance (soft copy): once you have successfully obtained the Professional status.

#### How much time should I expect to allocate, in order to complete all course requirements?

A total expected number of hours is 40. This includes:

- Pre-course requirements: 4 hours
- Live online sessions: 20 hours, 4 hours per day, for 5 consecutive days
- Individual Learning Map and exam preparation: 3 hours, 0.5 hours per day, after each live session, and 0.5 hours for final recap before the exam
- Certification Exam: 1 hour
- After-Course requirements: 12 hours

#### What will I receive upon completing the program?

The certification process is finalized only when you have completed all 3 stages of the learning experience. Nonetheless, you will receive the following:

Certificate of Completion: after completing pre-course activities and passing the Certification Exam; Certificate of Attendance: after participating in the online training course;

Certified Professional diploma: after you have successfully completed all 3 stages of the learning experience;

CPD Certificate of Attendance: once you have successfully obtained the Professional status.